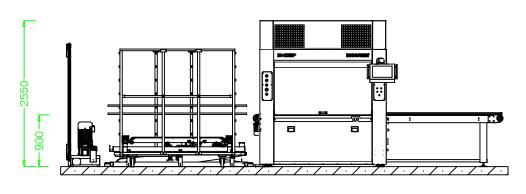

| JIGS dimensions: 1210x2410 mm | Pieces Dimension |      |      |
|-------------------------------|------------------|------|------|
| Production/Profiles:          | ( mm. )          | Min. | Max. |
| Production Speed: m/min 2-20  | Length           | 100  | 2200 |
| Type of Varnish:              | Width            | 100  | 1100 |
| Sides to be paint:            | Thickness        | 5    | 60   |