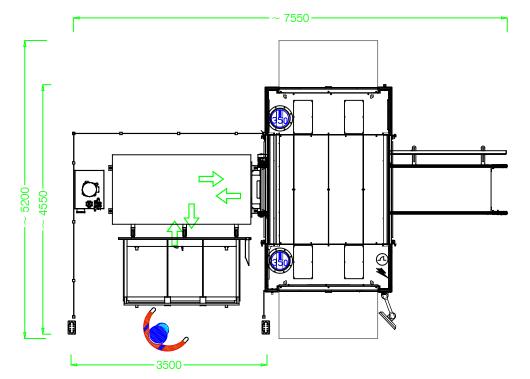

| JIGS dimensions: 1210x2410 mm | Pieces Dimension |      |      |
|-------------------------------|------------------|------|------|
| Production/Profiles:          | ( mm. )          | Min. | Max. |
| Production Speed: m/min 2-20  | Length           | 100  | 2200 |
| Type of Varnish:              | Width            | 100  | 1100 |
| Sides to be paint:            | Thickness        | 5    | 60   |