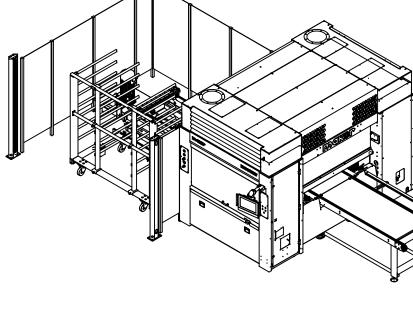

Reference: ROBOSTART M + LIFT 2 M

Prepared by: Lo Faro | Approved by: .....

Date: 25/03/2019 | Scale:-/-- | Iso: A4 | Rev. -

Draw. n° 0219-03-19\_WITTZELL DESIGN